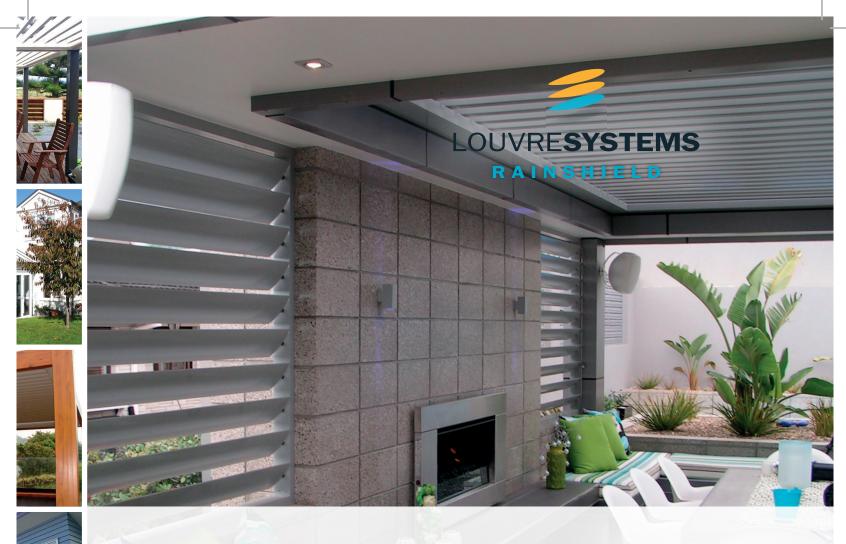

## CREATE THAT OUTDOOR ROOM YOU HAVE ALWAYS WANTED WITH **RAINSHIELD** FROM **LOUVRESYSTEMS**.

OUR **RAINSHIELD** BRAND PROVIDES SHELTER NOT JUST FROM THE SUN AND THE WIND BUT ALSO FROM THE RAIN, ALLOWING YOU TO EXTEND LIVING AREAS FOR YEAR ROUND ALFRESCO ENTERTAINING.

RAINSHIELD Louvres are individually sealed to ensure they are fully waterproof; they even have the option of operating with sensors that automatically close them as soon as rain is detected. If you prefer you can operate your RAINSHIELD manually, or electronically at your convenience, our system operates silently with a discreetly positioned actuator.