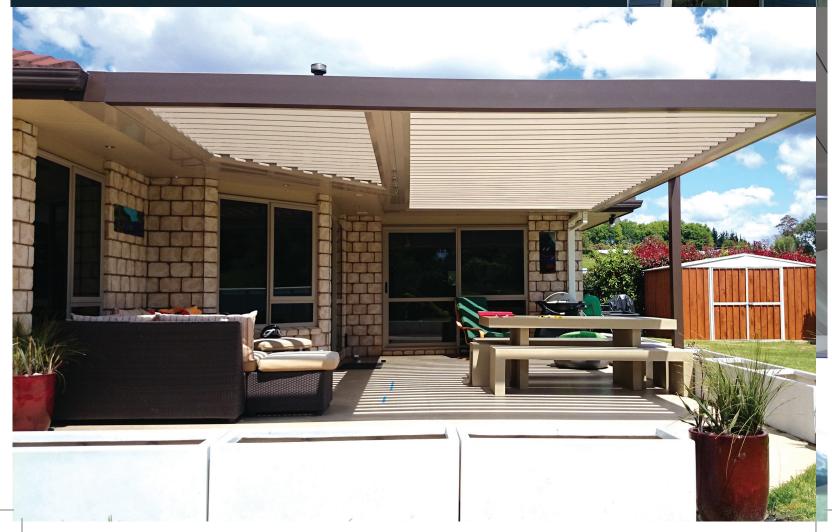

## CREATE THAT OUTDOOR ROOM YOU HAVE ALWAYS WANTED WITH **RAINSHIELD** FROM **LOUVRESYSTEMS**.

OUR **RAINSHIELD** BRAND PROVIDES SHELTER NOT JUST FROM THE SUN AND THE WIND BUT ALSO FROM THE RAIN, ALLOWING YOU TO EXTEND LIVING AREAS FOR YEAR ROUND ALFRESCO ENTERTAINING.

The system can be matched to existing joinery and looks superb whether you are renovating a grand old villa or completing a contemporary design, a beachfront apartment or a modern commercial development - RAINSHIELD brings a new dimension to complete your project.