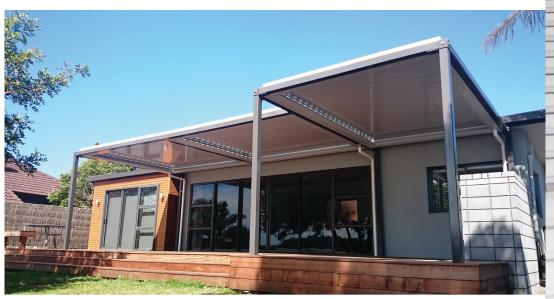

## CREATE THAT OUTDOOR ROOM YOU HAVE ALWAYS WANTED WITH **RAINSHIELD** FROM **LOUVRESYSTEMS**.

OUR **RAINSHIELD** BRAND PROVIDES SHELTER NOT JUST FROM THE SUN AND THE WIND BUT ALSO FROM THE RAIN, ALLOWING YOU TO EXTEND LIVING AREAS FOR YEAR ROUND ALFRESCO ENTERTAINING.

The system can be matched to existing joinery and looks superb whether you are renovating a grand old villa or completing a contemporary design, a beachfront apartment or a modern commercial development - RAINSHIELD brings a new dimension to complete your project.