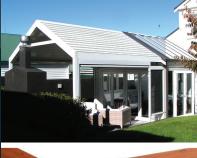

## CREATE THAT OUTDOOR ROOM YOU HAVE ALWAYS WANTED WITH **RAINSHIELD** FROM **LOUVRESYSTEMS**.

OUR **RAINSHIELD** BRAND PROVIDES SHELTER NOT JUST FROM THE SUN AND THE WIND BUT ALSO FROM THE RAIN, ALLOWING YOU TO EXTEND LIVING AREAS FOR YEAR ROUND ALFRESCO ENTERTAINING.

The system can be matched to existing joinery and looks superb whether you are renovating a grand old villa or completing a contemporary design, a beachfront apartment or a modern commercial development - RAINSHIELD brings a new dimension to complete your project.