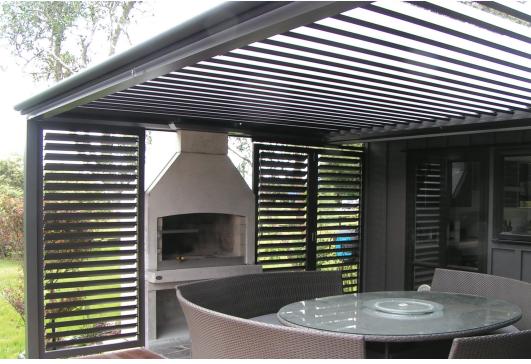

Choose how you would like your louvres to operate:

Manual / Motorised / Remote Control / Automatic Sensor.

LOUVRESYSTEMS has the solution.