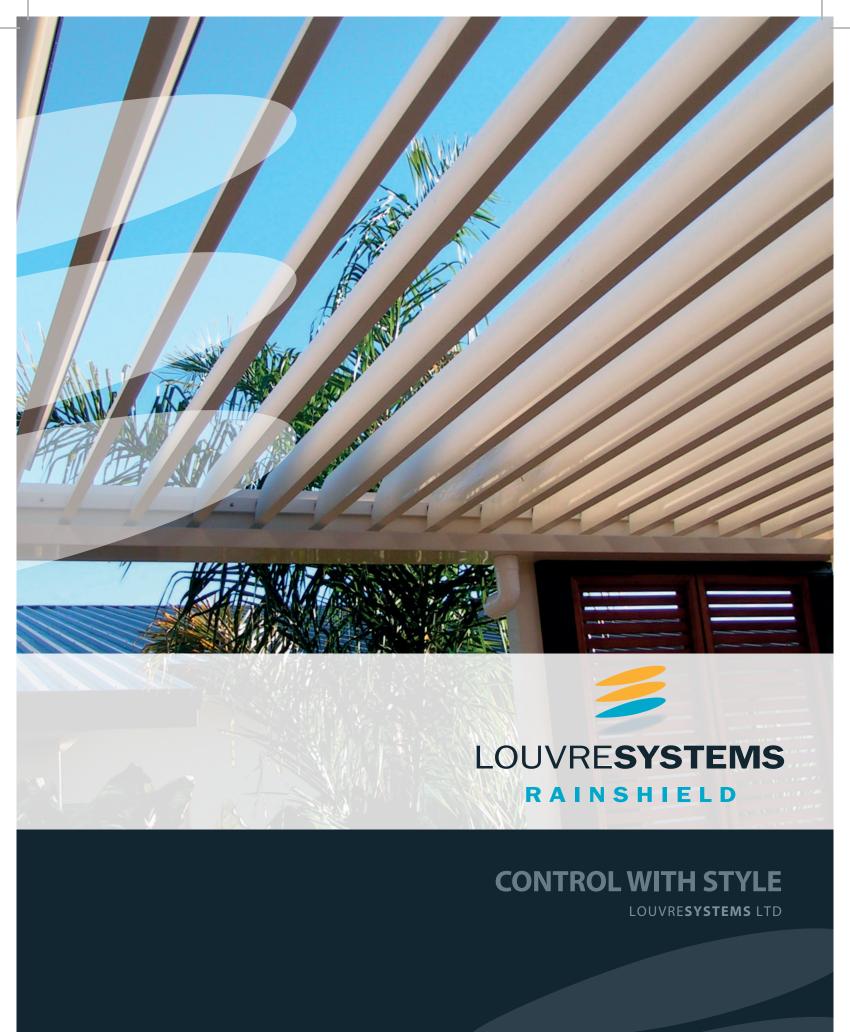

## CREATE THAT OUTDOOR ROOM YOU HAVE ALWAYS WANTED WITH **RAINSHIELD** FROM **LOUVRESYSTEMS**.

OUR **RAINSHIELD** BRAND PROVIDES SHELTER NOT JUST FROM THE SUN AND THE WIND BUT ALSO FROM THE RAIN, ALLOWING YOU TO EXTEND LIVING AREAS FOR YEAR ROUND ALFRESCO ENTERTAINING.

RAINSHIELD Louvres are individually sealed to ensure they are fully waterproof; they even have the option of operating with sensors that automatically close them as soon as rain is detected. If you prefer you can operate your RAINSHIELD manually, or electronically at your convenience, our system operates silently with a discreetly positioned actuator.

The system can be matched to existing joinery and looks superb whether you are renovating a grand old villa or completing a contemporary design, a beachfront apartment or a modern commercial development - RAINSHIELD brings a new dimension to complete your project.