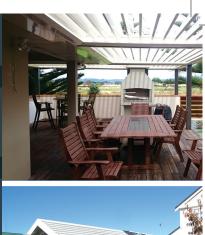

## CREATE THAT OUTDOOR ROOM YOU HAVE ALWAYS WANTED WITH **RAINSHIELD** FROM **LOUVRESYSTEMS**.

OUR **RAINSHIELD** BRAND PROVIDES SHELTER NOT JUST FROM THE SUN AND THE WIND BUT ALSO FROM THE RAIN, ALLOWING YOU TO EXTEND LIVING AREAS FOR YEAR ROUND ALFRESCO ENTERTAINING.

The system can be matched to existing joinery and looks superb whether you are renovating a grand old villa or completing a contemporary design, a beachfront apartment or a modern commercial development - RAINSHIELD brings a new dimension to complete your project.