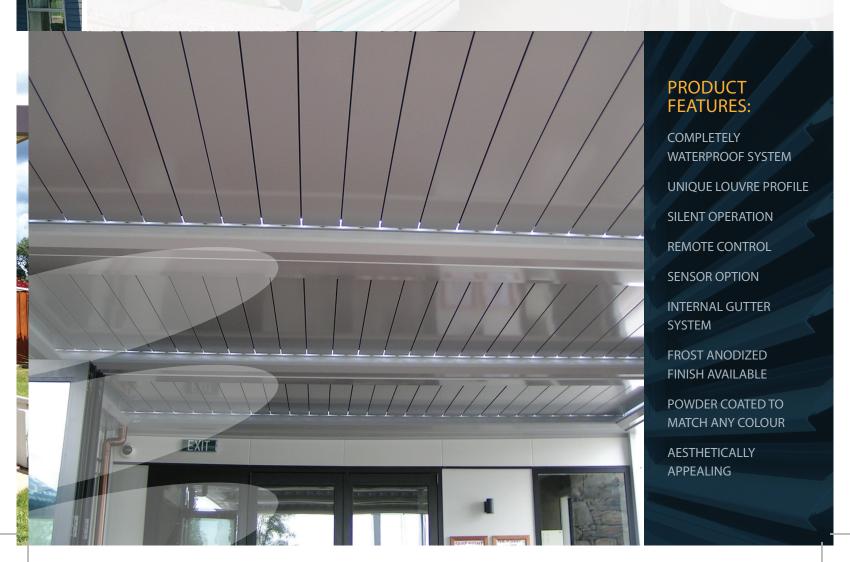

RAINSHIELD Louvres are individually sealed to ensure they are fully waterproof; they even have the option of operating with sensors that automatically close them as soon as rain is detected. If you prefer you can operate your RAINSHIELD manually, or electronically at your convenience, our system operates silently with a discreetly positioned actuator.

Manufactured in New Zealand from locally sourced aluminium RAINSHIELD Louvres are available in any powder coated or anodized colour, frost anodizing is also available and is a great option to finish your RAINSHIELD.